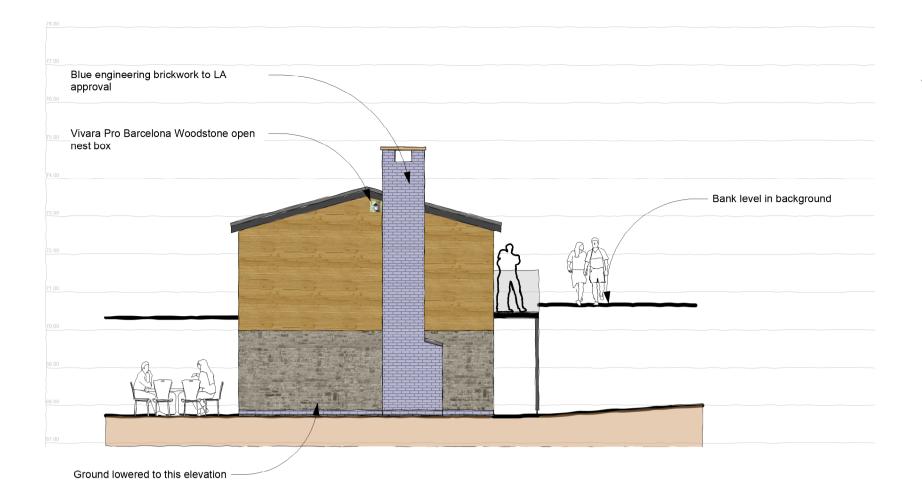

BIODIVERSTITY ENHANCEMENT MEASURES (installed prior to occupation) 1No. integral soffit bat roosting box to be fitted to North West elevation of dwelling. 1No. open bird nesting box to be fitted to South West elevation of dwelling. 1No. swallow bird nesting box to be fitted to South West elevation of dwelling. 1No. polinating insect habitat home built affixed to a boundary fence.

Wildcare integral soffit bat box

Vivara Pro Barcelona Woodstone open nest box

Vivara Pro Woodstone open sparrow nest box

Facade Materials

Marley Edgemere

NeoTimber Composite Cladding

Black Mountains Quarry cropped and tumbled

Weinerberger Blue

Engineering brickwork

Insect Wooden Hotel Nest Home Bee Keeping Bug Ladybird Garden Pollination Box

Ground Floor Plan Scale: 1:100 GIFA 75.27m<sup>2</sup>

Roof Plan Scale: 1:100

architectural Itd