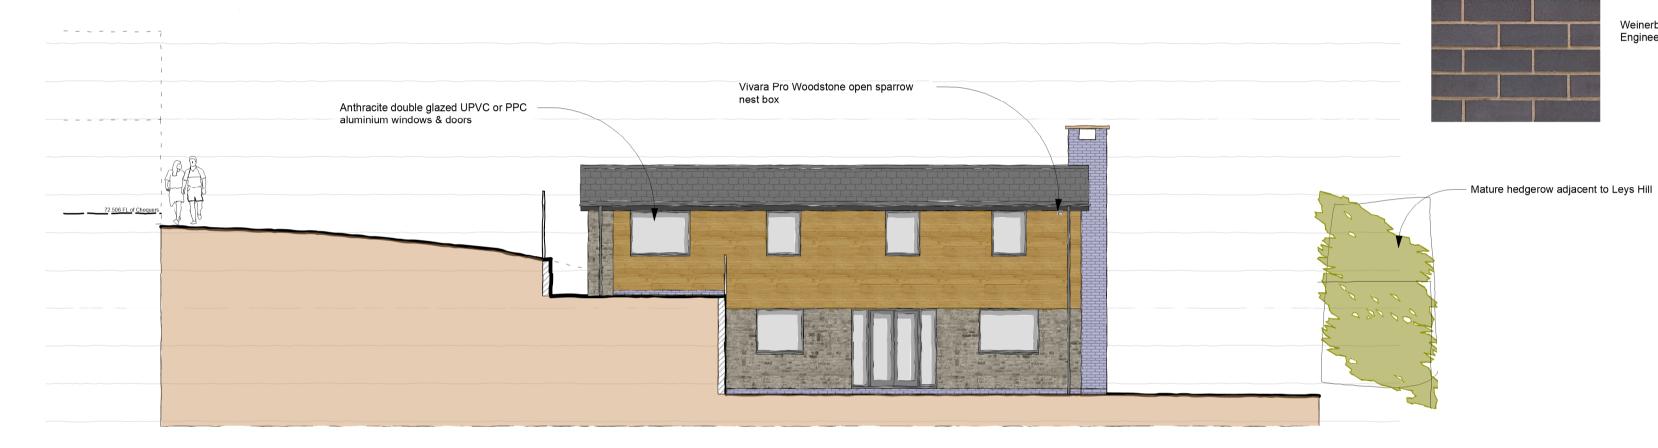

**Proposed South West Elevation** 

Proposed North East Elevation

Proposed Lower Ground Floor Plan Scale: 1:100 GIFA 54.83m<sup>2</sup>

Proposed South East Elevation Scale: 1:100

Proposed North West Elevation

BIODIVERSTITY ENHANCEMENT MEASURES (installed prior to occupation) 1No. integral soffit bat roosting box to be fitted to North West elevation of dwelling. 1No. open bird nesting box to be fitted to South West elevation of dwelling. 1No. swallow bird nesting box to be fitted to South West elevation of dwelling. 1No. polinating insect habitat home built affixed to a boundary fence.

Wildcare integral soffit bat box

Vivara Pro Barcelona Woodstone open nest box

Vivara Pro Woodstone open sparrow nest box

Facade Materials

Marley Edgemere

NeoTimber Composite Cladding

Black Mountains Quarry cropped and tumbled