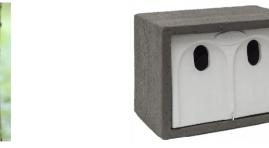

BIODIVERSTITY ENHANCEMENT MEASURES (installed prior to occupation) 1No. integral soffit bat roosting box to be fitted to North West elevation of dwelling. 1No. open bird nesting box to be fitted to South West elevation of dwelling. 1No. swallow bird nesting box to be fitted to South West elevation of dwelling. 1No. polinating insect habitat home built affixed to a boundary fence.

External habitat boxes should be made of a long lasting material such as Woodcrete or Ecostyrocrete. No external lighting should illuminate any habitat enhancement, boundary feature or adjacent road, path or habitat

Wildcare integral soffit bat box

Vivara Pro Barcelona Woodstone open nest box

Vivara Pro Woodstone open sparrow nest box

Facade Materials

Marley Edgemere

NeoTimber Composite Cladding

Black Mountains Quarry cropped and tumbled