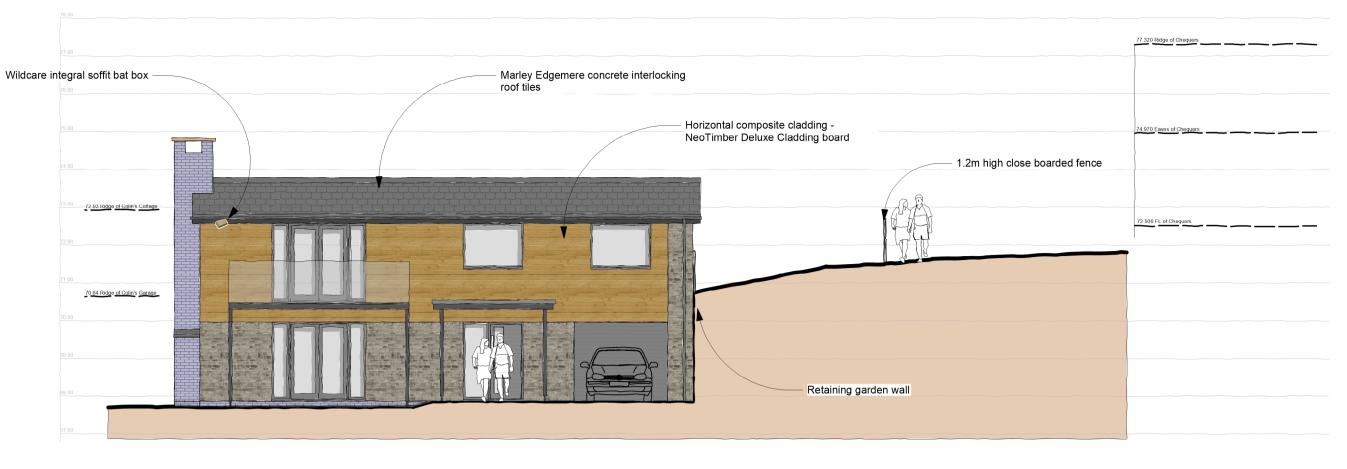

BIODIVERSTITY ENHANCEMENT MEASURES (installed prior to occupation) 1No. integral soffit bat roosting box to be fitted to North West elevation of dwelling. 1No. open bird nesting box to be fitted to South West elevation of dwelling. 1No. swallow bird nesting box to be fitted to South West elevation of dwelling. 1No. polinating insect habitat home built affixed to a boundary fence.

Wildcare integral soffit bat box

Vivara Pro Barcelona Woodstone open nest box

Vivara Pro Woodstone open sparrow nest box

Facade Materials

Marley Edgemere

NeoTimber Composite Cladding

Black Mountains Quarry cropped and tumbled

Weinerberger Blue

Engineering brickwork

Insect Wooden Hotel Nest Home Bee Keeping Bug Ladybird Garden Pollination Box

Ground Floor Plan Scale: 1:100 GIFA 75.27m<sup>2</sup>

Roof Plan Scale: 1:100

architectural Itd