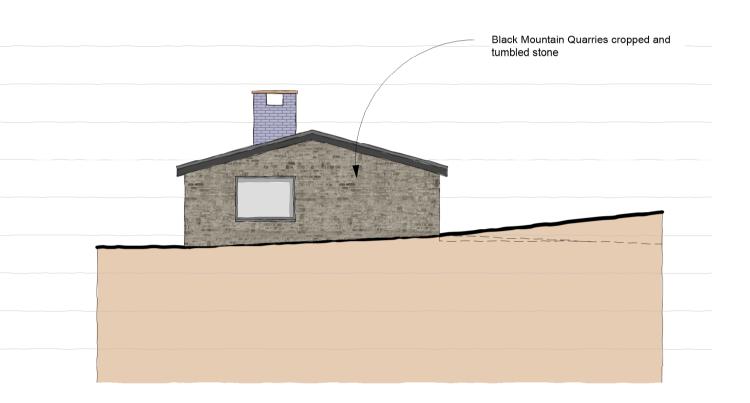

Wildcare integral soffit bat box

Vivara Pro Barcelona Woodstone open nest box

Vivara Pro Woodstone open sparrow nest box

Facade Materials

Marley Edgemere

NeoTimber Composite Cladding

Black Mountains Quarry cropped and tumbled