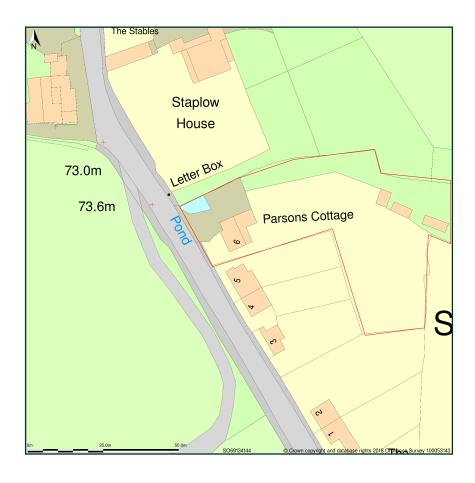

## Parsons Cottage, B4214 From C1157 To Stony Brook, Staplow, Herefordshire, HR8 1NP

Site Plan shows area bounded by: 369067.92, 241376.41 369209.34, 241517.84 (at a scale of 1:1250), OSGridRef: SO69134144. The representation of a road, track or path is no evidence of a right of way. The representation of features as lines is no evidence of a property boundary.