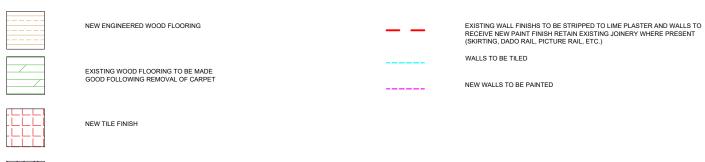

## KEY

DRAWN TL DRAWING NUMBER 20-104-GA104

CEILINGS TO HAVE PAPER STRIPPED AND TO BE SKIMMED AND REPAINTED

NEW CARPET FINISH