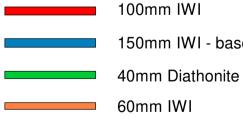

## **OUTLINE IWI STATEGY - TBC**

Thickness noted covers overall build-up including finishes. Varies +/- 10mm. IWI continous from FFL to CL with the exception of LVL 01/03, refer to section drawings.

150mm IWI - basement