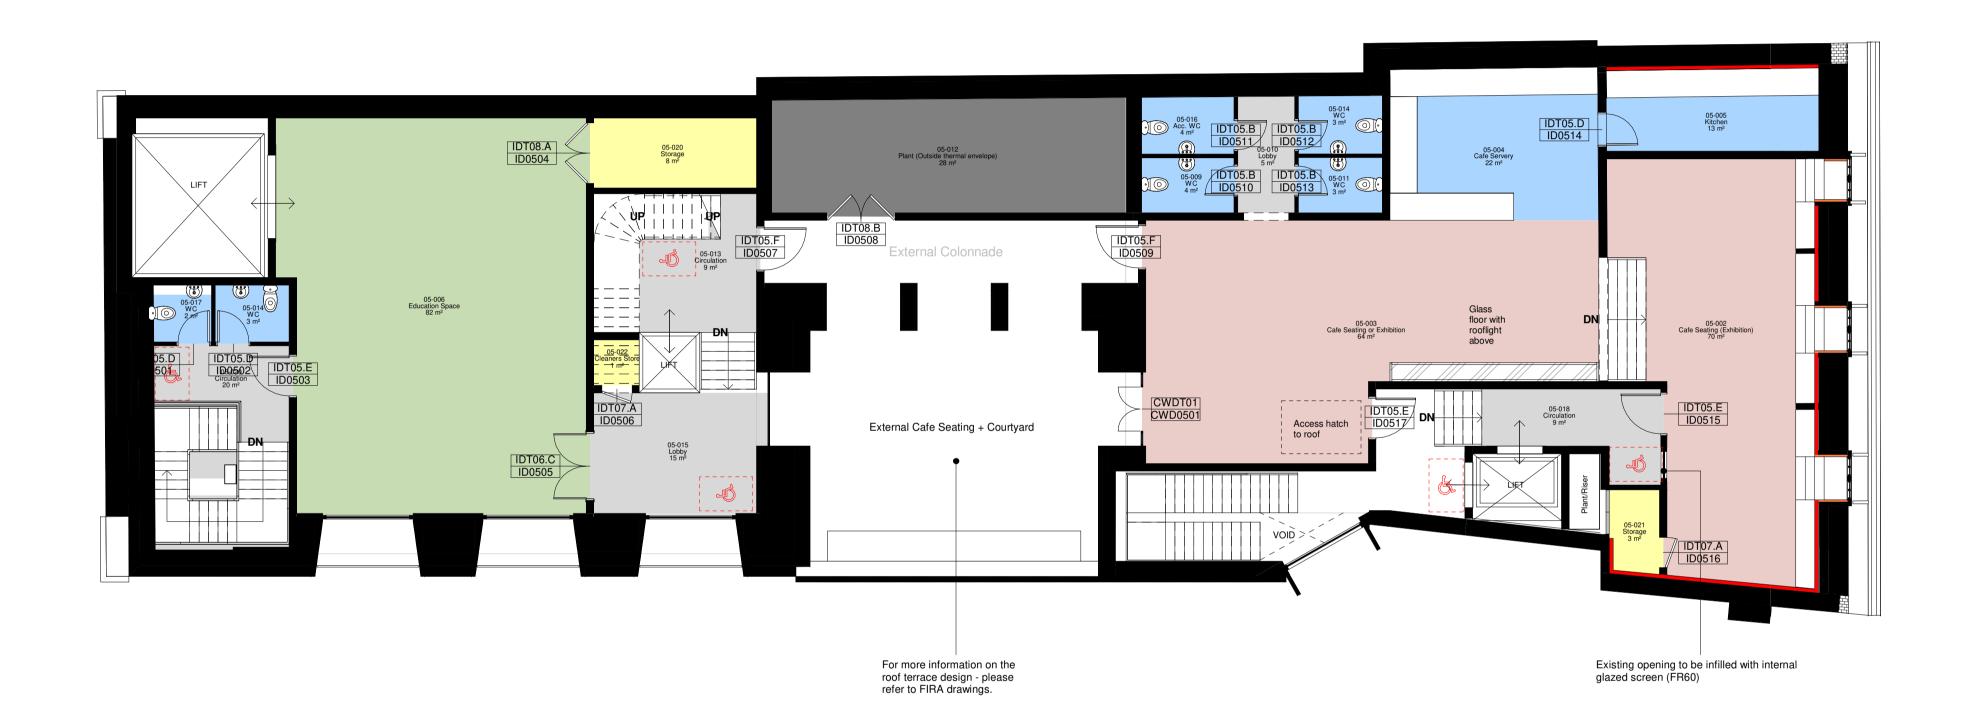

## **OUTLINE IWI STATEGY - TBC**

Thickness noted covers overall build-up including finishes. Varies +/- 10mm. IWI continous from FFL to CL with the exception of LVL 01/03, refer to section drawings.



150mm IWI - basement

IWI details have been carefully considered for each space to minimise heritage impact.



NOTE : The information contained on this drawing is intended to reflect the desired architectural intent. The Contractor should check all site dimensions and will be responsible for developing this information into a technical design solution that meets all necessary standards and then submitting to the Employers Agent and Design Advisor for approval prior to construction.



Project Hereford Museum and Art Gallery Client

Herefordshire Council Drawing Title

## Proposed Fifth F