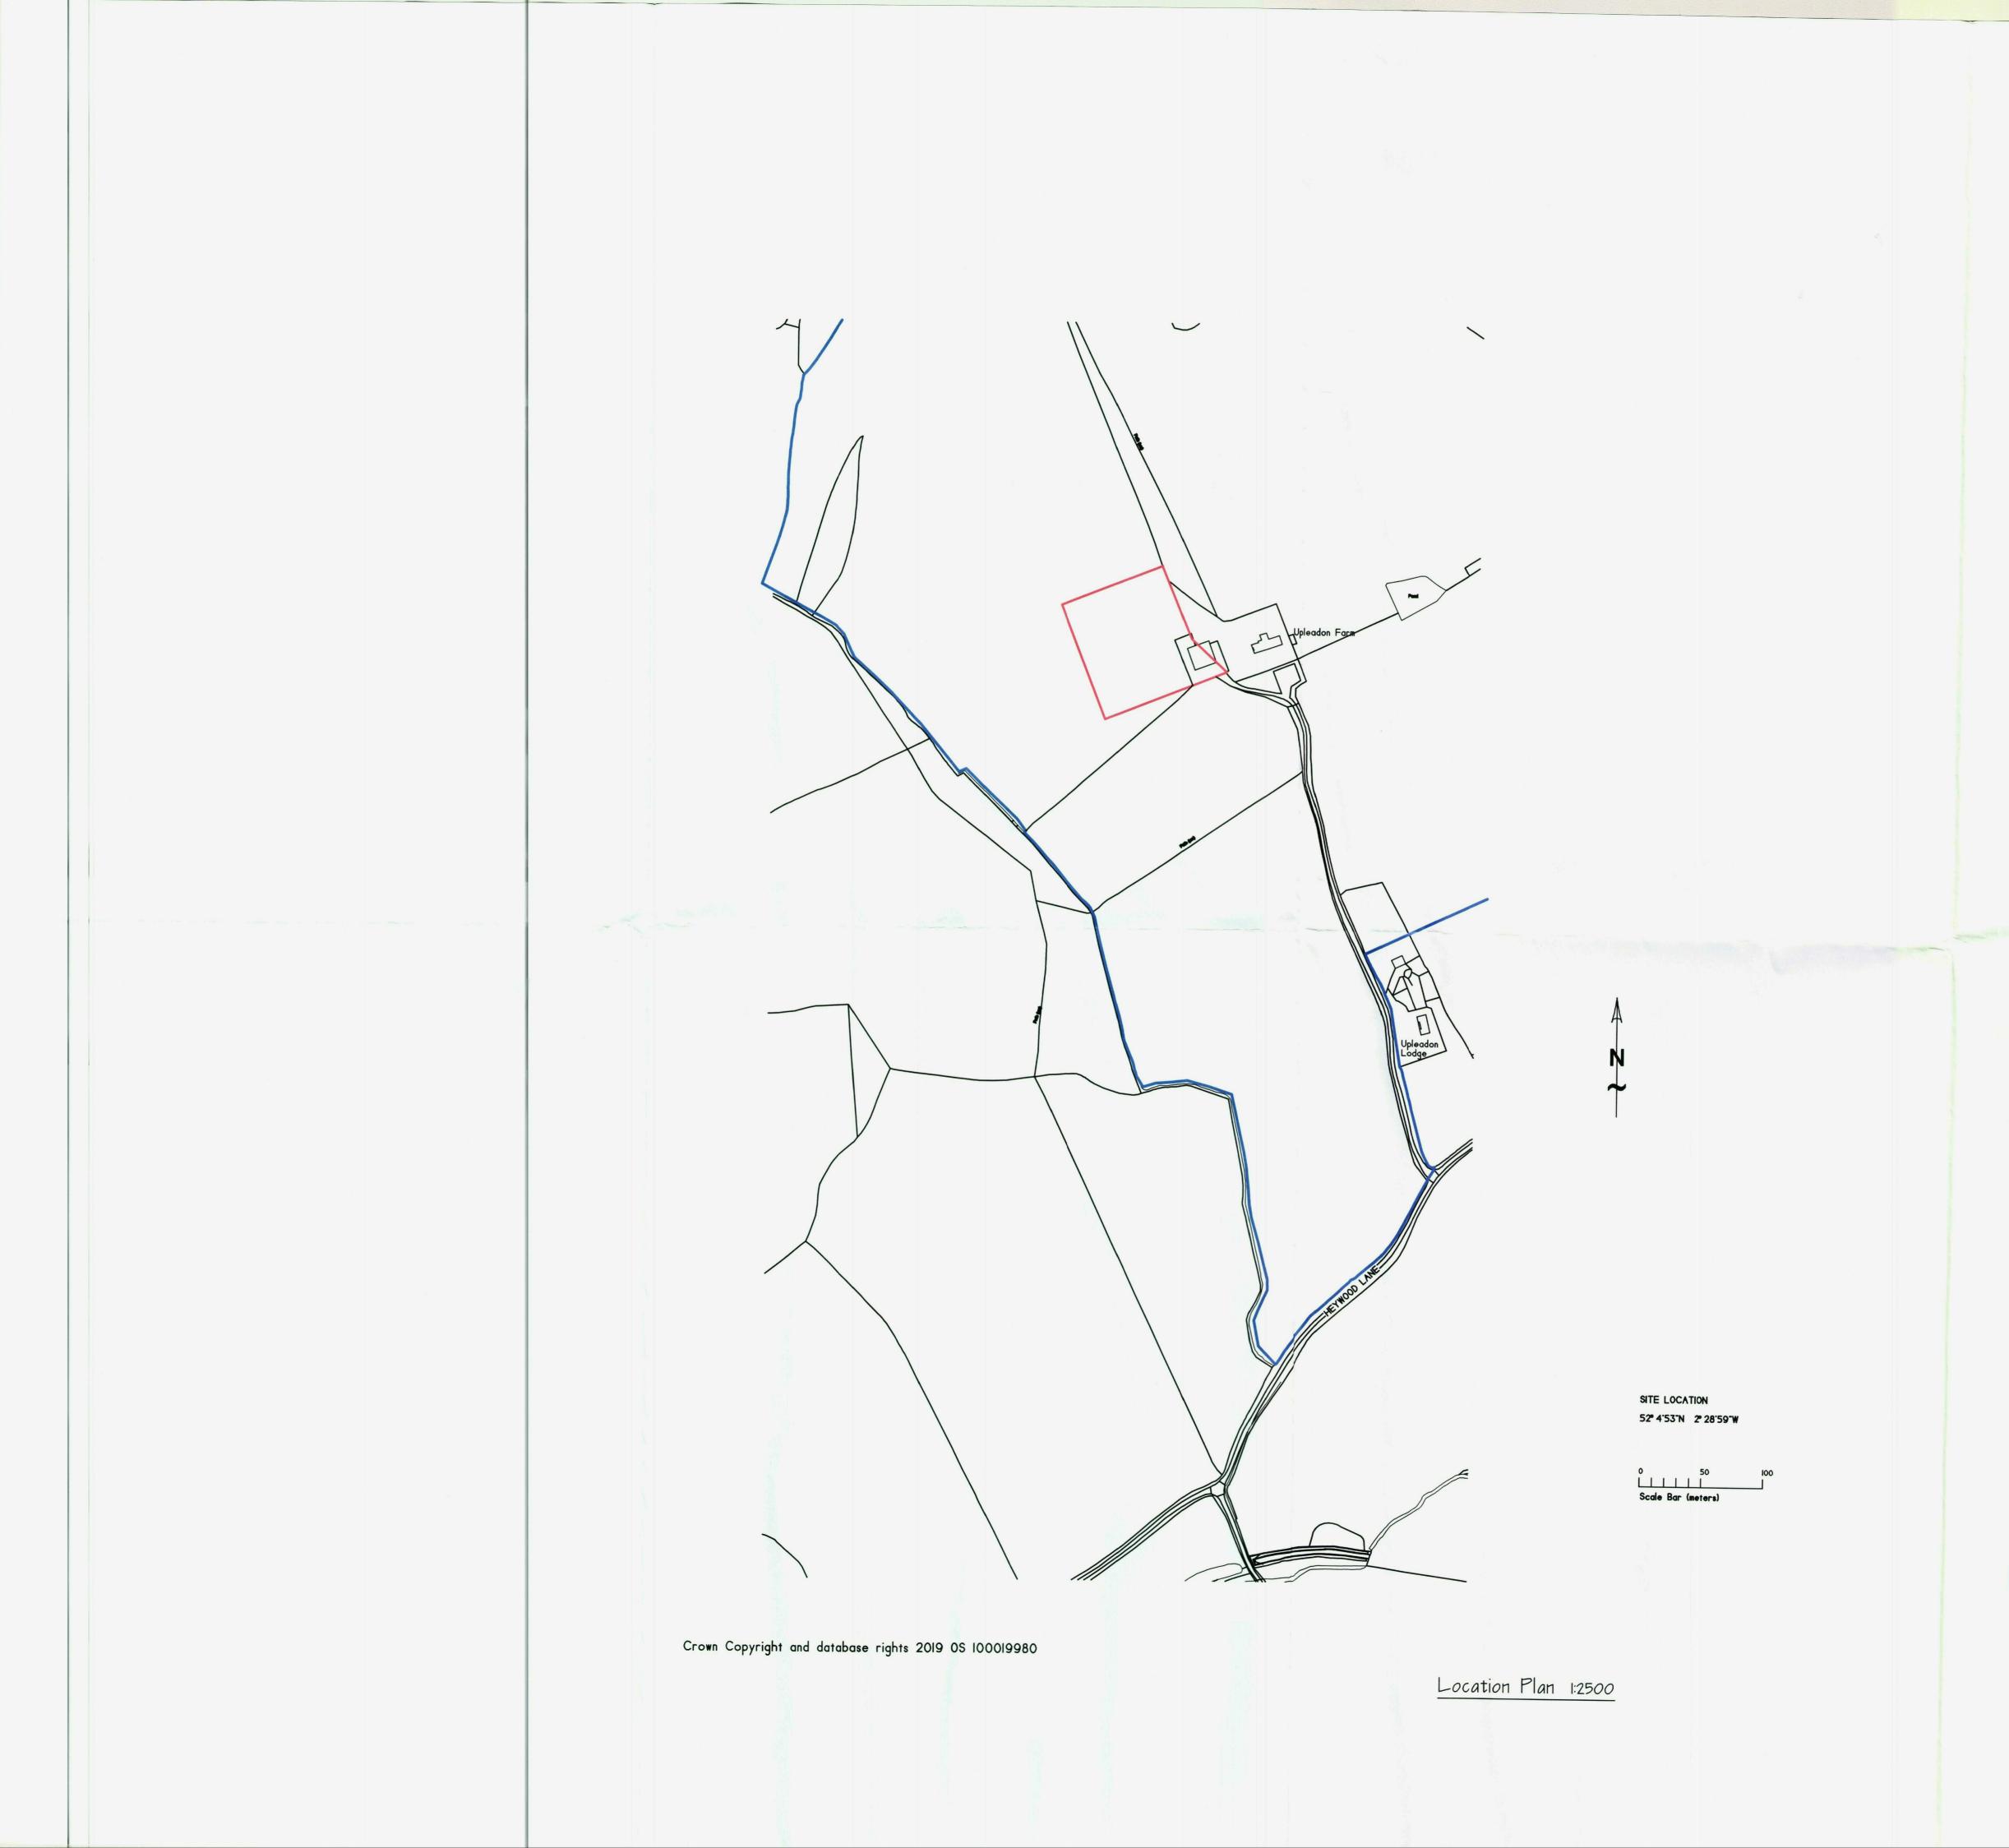

|                                                                                   | REV DATE DESCRIPTION                    |
|-----------------------------------------------------------------------------------|-----------------------------------------|
| *                                                                                 | CLIENT:<br>Mr. + Mrs. Fearis            |
|                                                                                   | Proposed private equestrian<br>facility |
|                                                                                   | Upleadon Farm<br>Ledbury. HR8 2SL       |
|                                                                                   | DRAWING TITLE:<br>Location plan         |
|                                                                                   |                                         |
| HEREFORDSHIRE COUNCIL<br>PLANNING SERVICES<br>DEVELOPMENT CONTROL<br>2 3 AUG 2019 | Www.dsequine.com<br>07831 758231        |
| To<br>Ack'd File                                                                  | REVISION SCALE As shown                 |
|                                                                                   | DATE July 19                            |
|                                                                                   | DRAWN BY CHECKED BY                     |
| 1:2500                                                                            | DRAWING No.<br>19/2062-1                |
| A1                                                                                | DRAWN BY                                |