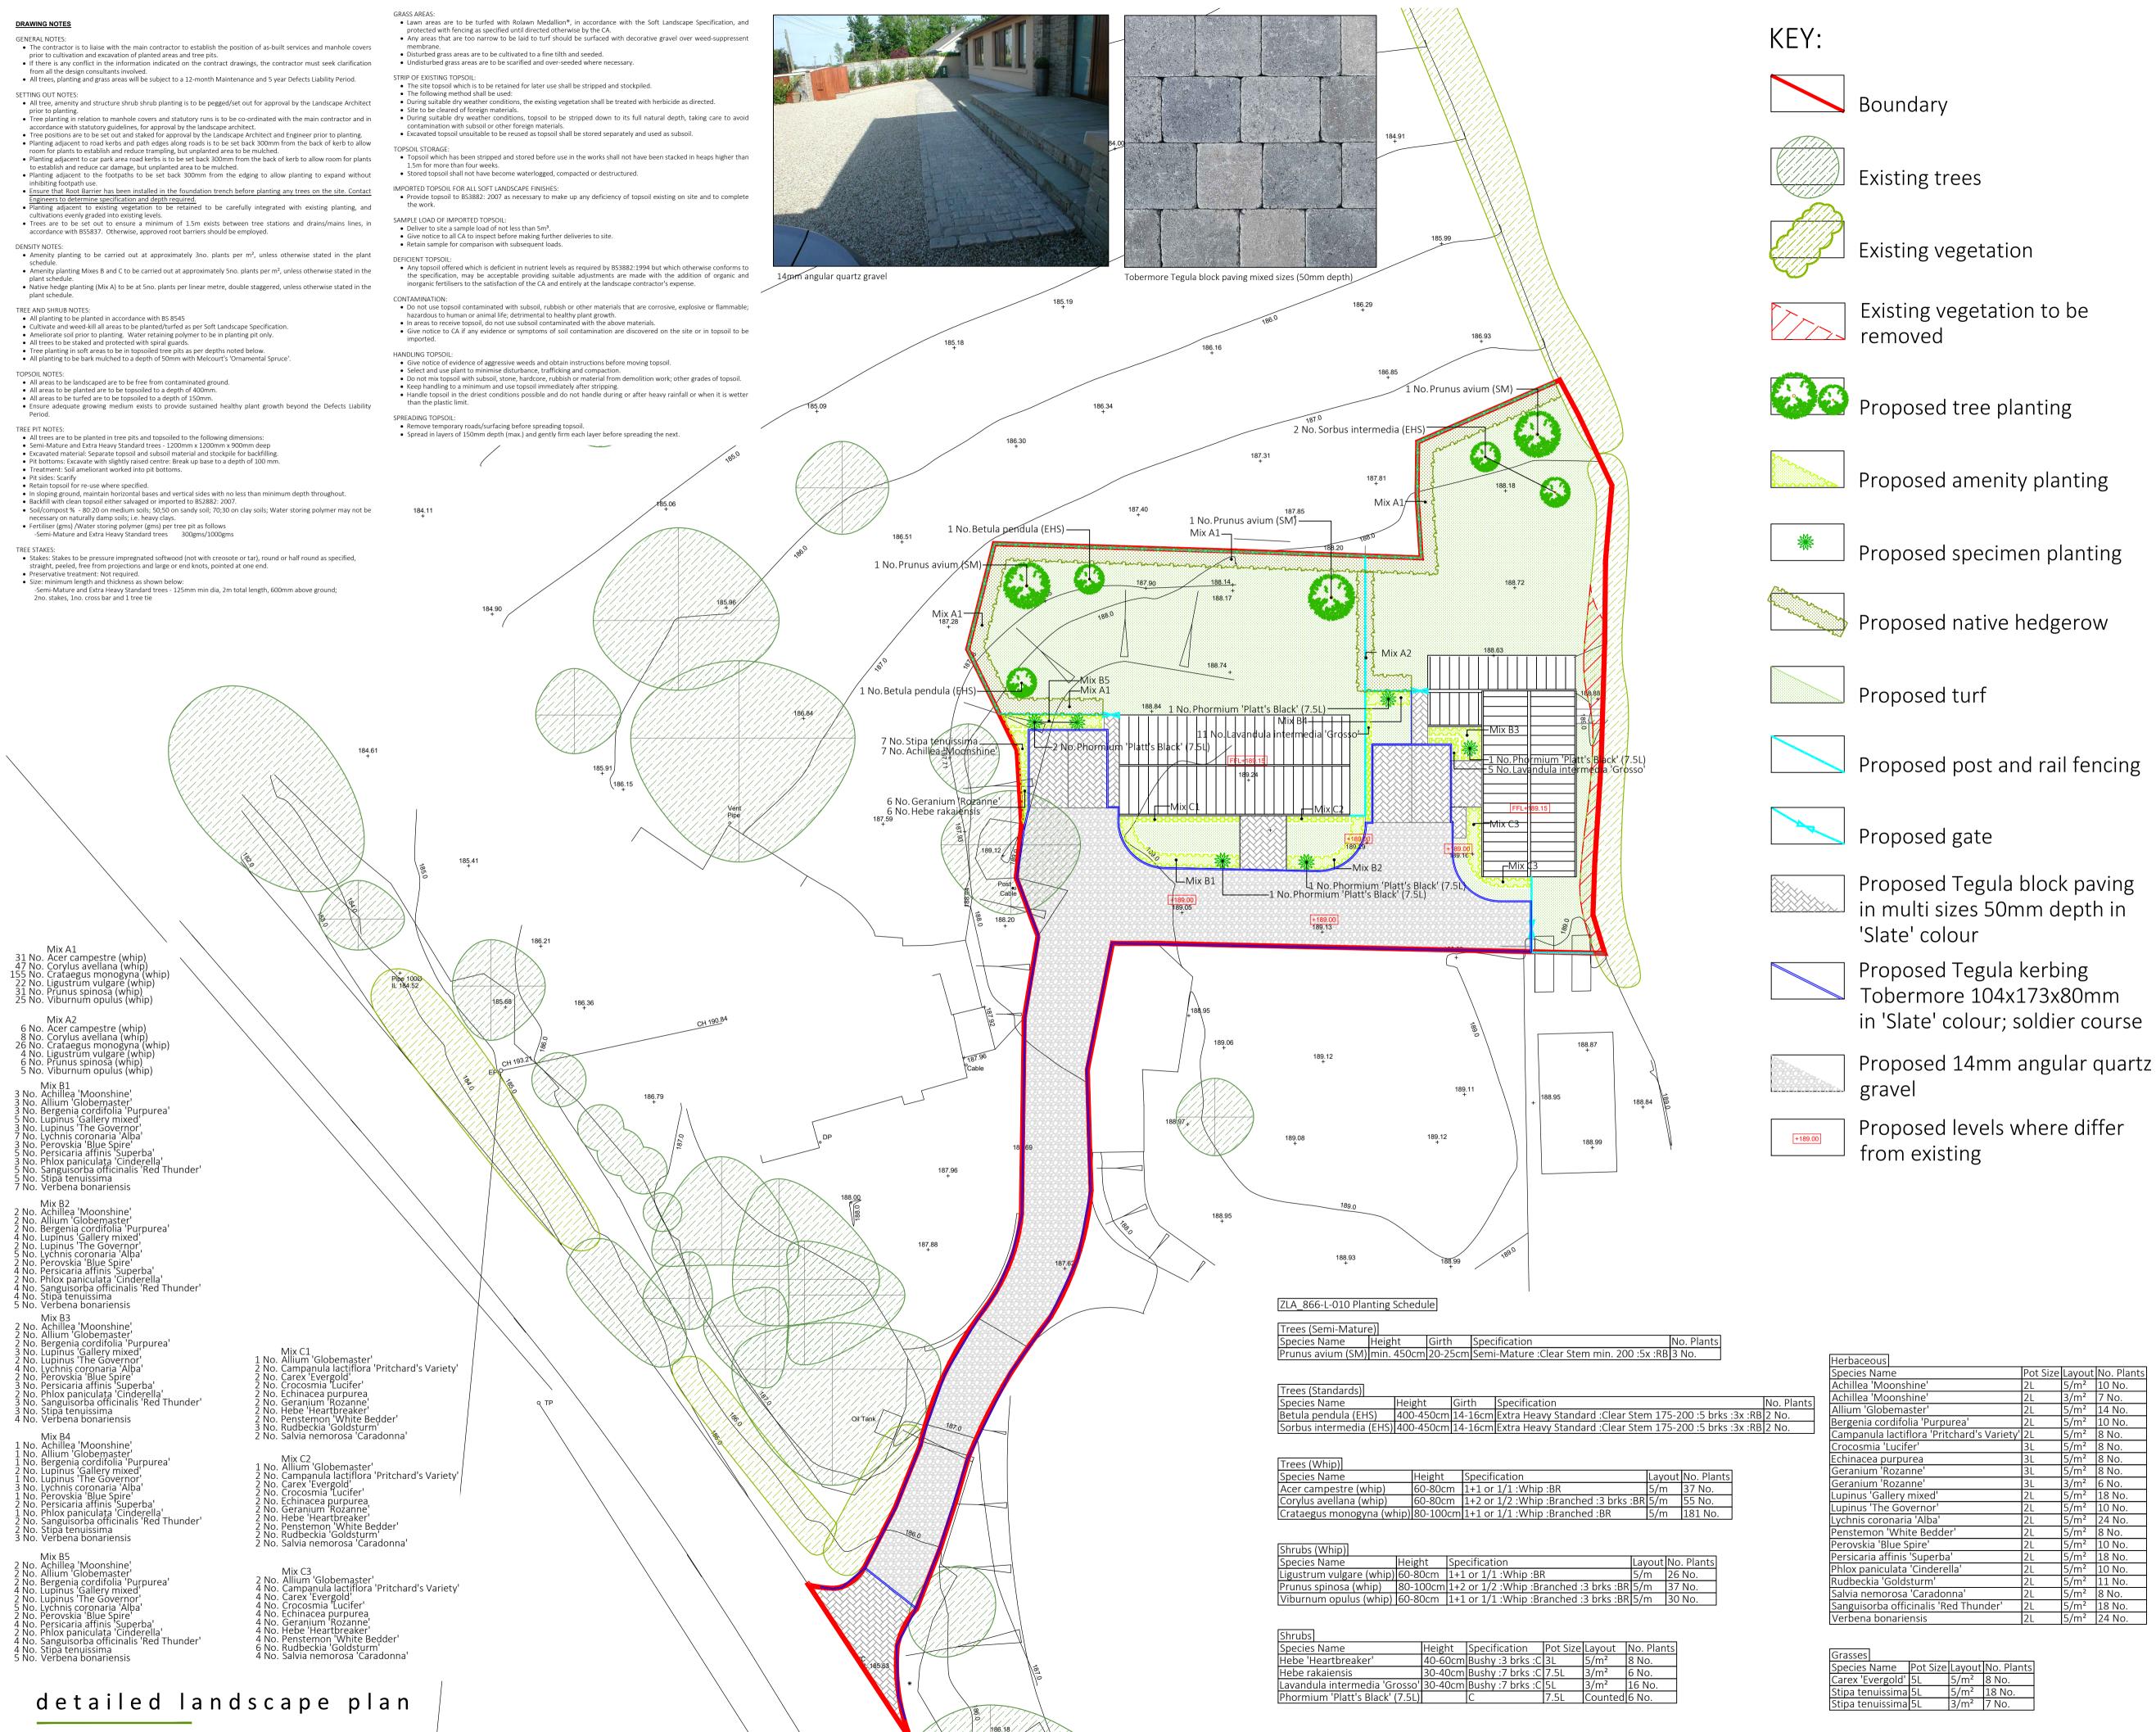

## **NKF Planning Consultancy**

zla 866

**Crookshill Farm** Acton Beauchamp

L-010

## **Detailed Landscape Plan**

May 2019 planning

levels added

05/06/19

5/m<sup>2</sup> 8 No. 5/m<sup>2</sup> 10 No. 5/m<sup>2</sup> 18 No. 5/m<sup>2</sup> 11 No. 5/m<sup>2</sup> 8 No.

| N              | scale        |              |               |                 | 1:200                | @       | A1                |
|----------------|--------------|--------------|---------------|-----------------|----------------------|---------|-------------------|
| zebra landscap | O<br>De arch | 2<br>nitects | 4<br>Itd is p | 6<br>part of ze | 10<br>ebra group cor | nsultii | m<br>14<br>ng Itd |

zebra landscape architects ltd | c2 perdiswell park | worcester | wr3 7nw | hello@zebralandscapes.co.uk | 01905 947 558

Ordnance Survey (c) Crown Copyright. All rights reserved. Licence number Copyright is reserved by Zebra Landscape Architects and the drawing is issued on the condition that it is not copied either wholly or in part without first obtaining written consent from them. Do not scale from this drawing, figured dimensions only to be used. All dimensions to be checked on site before commencement of any work, shop drawings or the ordering of materials. This drawing is to be read in conjunction with appropriate consultant engineers

drawings, schedules, specification and manufacturer's information.