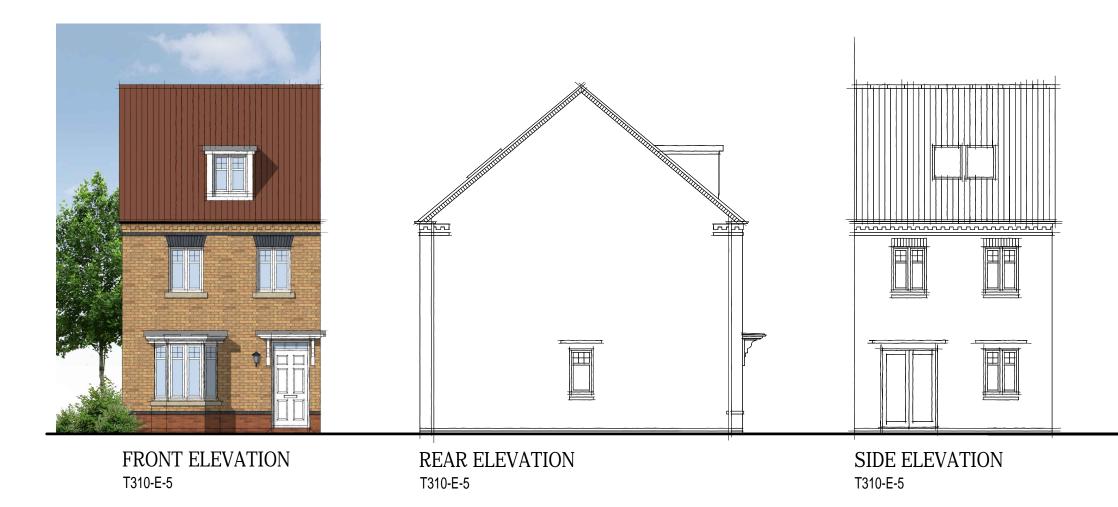

GROUND FLOOR PLAN T310-E-5

FIRST FLOOR PLAN T310-E-5

| Date:<br>DAVID<br>WILSON<br>HOMES |                       |                                        |                                                       |
|-----------------------------------|-----------------------|----------------------------------------|-------------------------------------------------------|
| Rev: Description:                 |                       |                                        |                                                       |
| House Type: $T310-E-5$ Re         | Description: PLANNING | Site/Marketing Name: KENNETT Site Ref: | Scale: 1:100 Date: May 13 Drawn: GDT Checked Spec: A3 |