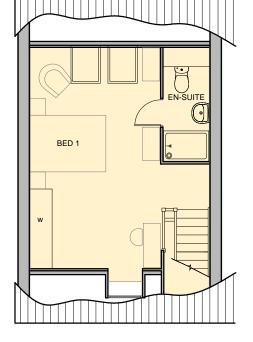

GROUND FLOOR PLAN T310-E-5

FIRST FLOOR PLAN T310-E-5

| Date:<br>DAVID<br>WILSON<br>HOMES |                       |                                        |                                                       |
|-----------------------------------|-----------------------|----------------------------------------|-------------------------------------------------------|
| Rev: Description:                 |                       |                                        |                                                       |
| House Type: $T310-E-5$ Re         | Description: PLANNING | Site/Marketing Name: KENNETT Site Ref: | Scale: 1:100 Date: May 13 Drawn: GDT Checked Spec: A3 |