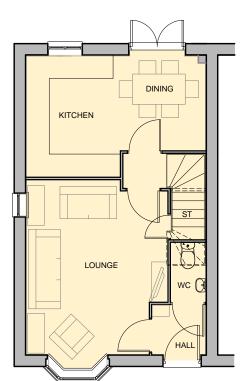

GROUND FLOOR PLAN T310-E-5

FIRST FLOOR PLAN T310-E-5

| Date:<br>DAVID<br>WILSON<br>HOMES |                       |                                        |                                                       |
|-----------------------------------|-----------------------|----------------------------------------|-------------------------------------------------------|
| Rev: Description:                 |                       |                                        |                                                       |
| House Type: $T310-E-5$ Re         | Description: PLANNING | Site/Marketing Name: KENNETT Site Ref: | Scale: 1:100 Date: May 13 Drawn: GDT Checked Spec: A3 |